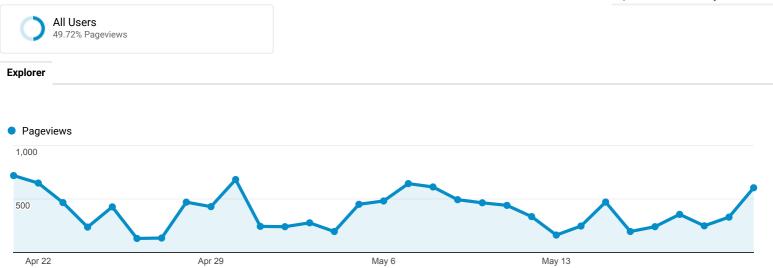

## ALL » PAGE TITLE: LVC MEN'S SOFTBALL 2018

Apr 21, 2018 - May 21, 2018

| Page                                                 | Pageviews                                          | Unique Pageviews                           | Avg. Time on Page                                 | Entrances                                        | Bounce Rate                                   | % Exit                                        | Page Value                                 |
|------------------------------------------------------|----------------------------------------------------|--------------------------------------------|---------------------------------------------------|--------------------------------------------------|-----------------------------------------------|-----------------------------------------------|--------------------------------------------|
|                                                      | <b>12,042</b><br>% of Total:<br>49.72%<br>(24,220) | 8,373<br>% of Total:<br>46.13%<br>(18,150) | 00:01:27<br>Avg for View:<br>00:01:04<br>(35.53%) | <b>2,010</b><br>% of Total:<br>31.46%<br>(6,390) | 6.02%<br>Avg for View:<br>11.56%<br>(-47.95%) | 25.07%<br>Avg for View:<br>26.38%<br>(-4.98%) | \$0.00<br>% of Total:<br>0.00%<br>(\$0.00) |
| 1. /webcast/softball/lvc/valhalla2018_home.html      | <b>4,096</b><br>(34.01%)                           | <b>2,614</b><br>(31.22%)                   | 00:01:46                                          | 131<br>(6.52%)                                   | 17.56%                                        | 24.17%                                        | <b>\$0.00</b><br>(0.00%)                   |
| 2. /webcast/softball/lvc/valhalla2018.html           | <b>2,662</b><br>(22.11%)                           | <b>1,997</b><br>(23.85%)                   | 00:00:04                                          | <b>1,718</b><br>(85.47%)                         | 1.51%                                         | 2.48%                                         | <b>\$0.00</b><br>(0.00%)                   |
| 3. /webcast/softball/lvc/valhalla2018_schedule.html  | <b>1,965</b><br>(16.32%)                           | <b>1,474</b><br>(17.60%)                   | 00:02:51                                          | <b>59</b><br>(2.94%)                             | 52.54%                                        | 48.09%                                        | <b>\$0.00</b><br>(0.00%)                   |
| 4. /webcast/softball/lvc/valhalla2018_stats.html     | <b>1,262</b><br>(10.48%)                           | <b>890</b><br>(10.63%)                     | 00:03:21                                          | <b>38</b><br>(1.89%)                             | 50.00%                                        | 40.57%                                        | <b>\$0.00</b><br>(0.00%)                   |
| 5. /webcast/softball/lvc/valhalla2018_roster.html    | <b>1,123</b><br>(9.33%)                            | <b>684</b><br>(8.17%)                      | 00:01:22                                          | <b>39</b><br>(1.94%)                             | 33.33%                                        | 24.49%                                        | <b>\$0.00</b><br>(0.00%)                   |
| 6. /webcast/softball/lvc/valhalla2018_standings.html | <b>842</b><br>(6.99%)                              | <b>633</b><br>(7.56%)                      | 00:01:11                                          | <b>21</b><br>(1.04%)                             | 28.57%                                        | 26.13%                                        | <b>\$0.00</b><br>(0.00%)                   |
| 7. /webcast/softball/lvc/valhalla2018_playoffs.html  | <b>88</b><br>(0.73%)                               | <b>77</b><br>(0.92%)                       | 00:00:37                                          | <b>0</b><br>(0.00%)                              | 0.00%                                         | 9.09%                                         | <b>\$0.00</b><br>(0.00%)                   |
| 8. /webcast/softball/lvc/valhalla2018a_schedule.html | <b>4</b><br>(0.03%)                                | <b>4</b> (0.05%)                           | 00:00:47                                          | <b>4</b> (0.20%)                                 | 75.00%                                        | 75.00%                                        | <b>\$0.00</b><br>(0.00%)                   |
|                                                      |                                                    |                                            |                                                   |                                                  |                                               |                                               |                                            |